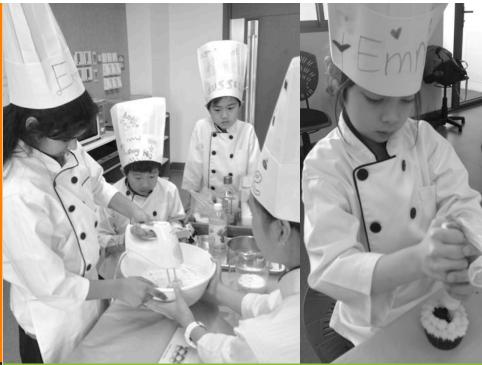

## Junior Bakers Age 5-11

- Bake and decorate the 3C's: cupcakes, cookies, cake pops.
- Gain confidence using different baking techniques, such as mixing, sifting, whisking, folding, rolling, shaping and piping.
- Work as a team to measure out ingredients and follow recipes.
- Have fun and get creative when decorating baked goods.
- Bring back delicious creations for the family to enjoy and recreate these recipes at home.
- Receive a certificate after completing the course.

### JUNIOR BAKING COURSE

#### TRIAL CLASS FOR NEW JUNIOR BAKERS ON THURSDAY 5TH JANUARY

To register for a free trial class, contact Ms. Hong: flourhk@hotmail.com For more information go to www.facebook.com/flourhk